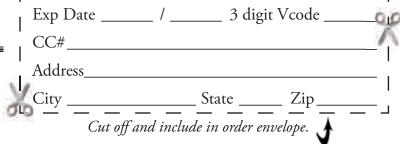

## **Ordering Instructions:**

42231 6th Street West Unit 202

Lancaster CA, 93534

661-940-5657

www.oconnorphotography.net

**Package M-** \$16.00

(2) 5x7 Portraits

**Package O**- \$16.00

(8) 2.5x3.5 Wallets

Package X - \$32.00

Digital Image Only

A La Carte

- 1. Fill out your student's information completely and clearly.
- 2. Select your Package(s) and extra options.

**Package L-** \$16.00

(1) 8x10 Portrait

#### **Package E \$21.00**

- (1) 3.5x5 Portrait
- (2) 2.5x3.5 Wallets
- (8) Mini Wallets
- (1) Class Photo

Please tear off here, include payment and send with your child on picture day.